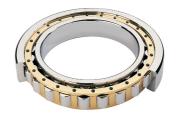

## NU 2326 EMA C3-TIMKEN CYLINDRISK RULLELEJE ENRADET MED MESSINGHOLDER

High quality cylindrical roller bearing with machined brass cage from the leading manufacturer TIMKEN. Featuring the TIMKEN EMA design. A premium land-riding cage, unique internal geometries, enhanced surface finishes and a compact design. All this adds up to longer life, improved uptime and reduced maintenance costs.